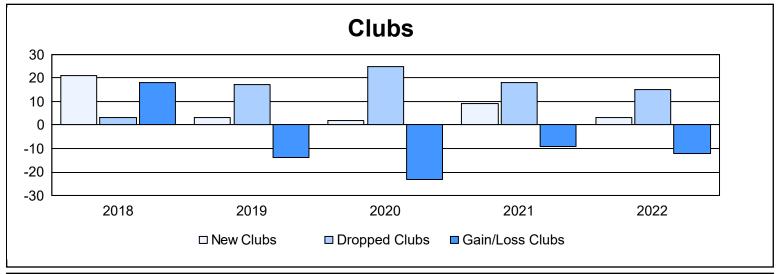

| Year      | New<br>Clubs | Dropped<br>Clubs | Gain/<br>Loss<br>Clubs | New<br>Members | Charter<br>Members | Reinstate<br>Members | Transfer<br>Members | Total<br>Member<br>Added | Total<br>Members<br>Dropped | Gain/<br>Loss<br>Members |
|-----------|--------------|------------------|------------------------|----------------|--------------------|----------------------|---------------------|--------------------------|-----------------------------|--------------------------|
| 2017-2018 | 21           | 3                | 18                     | 810            | 535                | 30                   | 21                  | 1,396                    | 1,185                       | 211                      |
| 2018-2019 | 3            | 17               | -14                    | 467            | 83                 | 12                   | 26                  | 588                      | 1,339                       | -751                     |
| 2019-2020 | 2            | 25               | -23                    | 282            | 49                 | 28                   | 26                  | 385                      | 1,101                       | -716                     |
| 2020-2021 | 9            | 18               | -9                     | 784            | 252                | 13                   | 19                  | 1,068                    | 916                         | 152                      |
| 2021-2022 | 3            | 15               | -12                    | 465            | 91                 | 72                   | 16                  | 644                      | 943                         | -299                     |
| Average   | 8            | 16               | -8                     | 562            | 202                | 31                   | 22                  | 816                      | 1,097                       | -281                     |